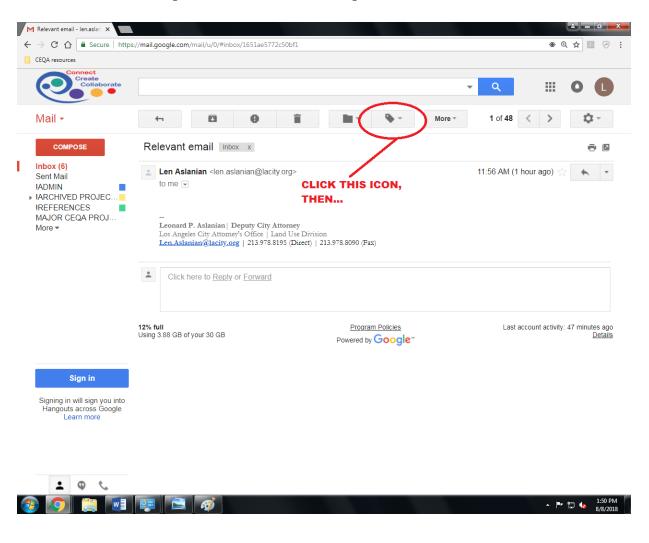

#### The relevant emails you selected should now all be labeled "MAJOR CEQA PROJECT":

**Step 1-5:** Alternatively, you can label a relevant email from within the individual email itself. To do so, click on the email you wish to label, then follow the same procedure outlined in Step 4: