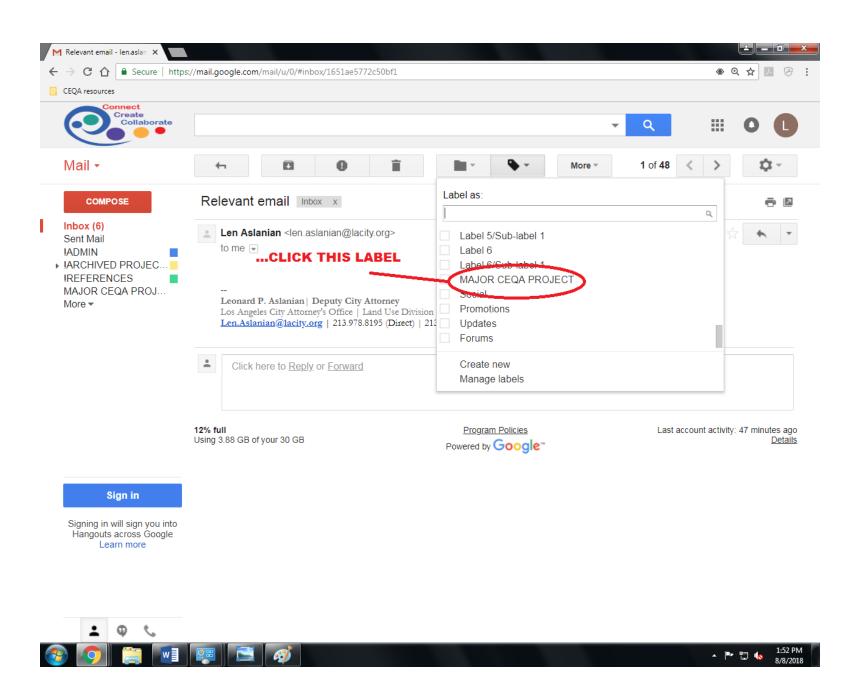

**Step 1-4:** Once you have checked all the relevant emails, click on the "label" icon at the top of the screen. A dropdown menu titled "Label as:" will appear – in that menu, click the "Major CEQA Project" label you previously created: