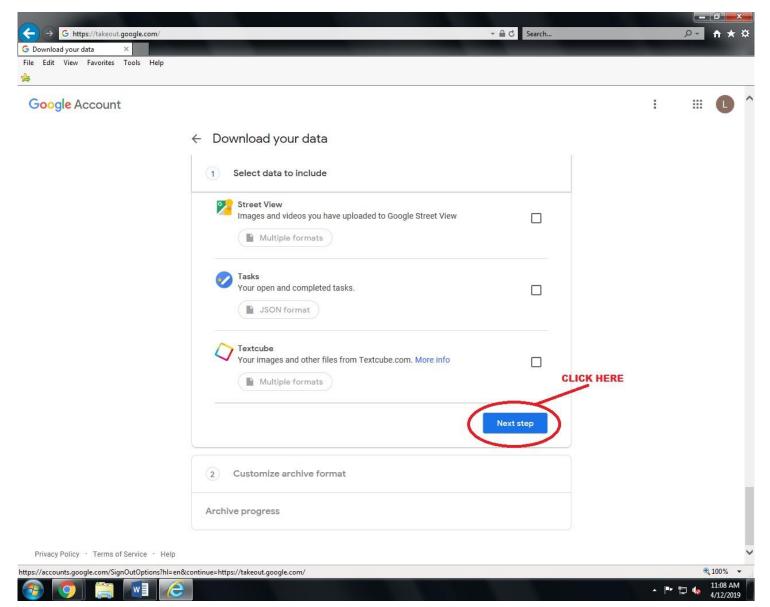

# **Step 2-2:** Under "Create A New Archive," scroll down to "Products" and on the right hand side of the screen, click "Deselect all."

**Step 2-3:** Scroll down towards the bottom of the page and click the "Mail" checkbox. Then click the "All Mail data included" option.

## Step 2-6: Scroll down and click on "Next step."

**Step 2-7:** You should now be at the "Customize archive format" section. Here, you can select the delivery method for your labeled emails. Under "Delivery Method," click the dropdown menu and then select "Add to Drive." Then click "Create archive" at the bottom righthand corner of the page. This will allow you to store a copy of the archive file in your City Google Drive account. When the archive is created, Google will email you a link to its location in Google Drive.