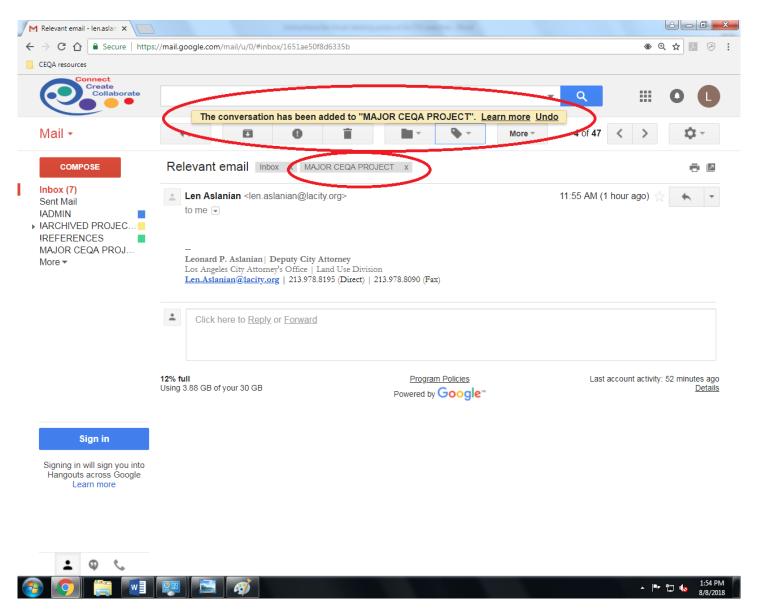

### The relevant email you selected should now be labeled "MAJOR CEQA PROJECT":

**Step 1-6:** Once you have labeled all project-relevant emails, you can view them all together by clicking on the project label listed on the lefthand side of your Gmail account: